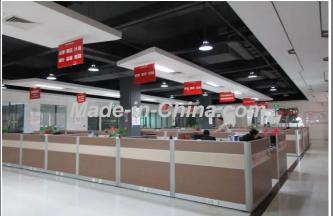

# **General Comments:**

HEFEI YOUGAO TECHNOLOGY CO., LTD. was established in 2012, located in Cross of Tangkou Road and Zhurong Road, Taohua Industrial Park, Hefei, Anhui, China. The land occupies an area of more than 26,119 square meters. HEFEI YOUGAO TECHNOLOGY CO., LTD. has its own brand. They have passed ISO9001:2015 certification, ISO14001 certificate and ISO45001 certificate. HEFEI YOUGAO TECHNOLOGY CO., LTD. has successful foreign trading experience in Europe, North America, South America, Southeast Asia, Mideast and Africa.