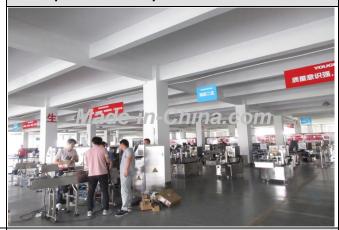

# **General Comments:**

HEFEI YOUGAO TECHNOLOGY CO., LTD. was established in 2012, located in Cross of Tangkou Road and Zhurong Road, Taohua Industrial Park, Hefei, Anhui, China. The land occupies an area of more than 26,119 square meters. HEFEI YOUGAO TECHNOLOGY CO., LTD. has its own brand. They have passed ISO9001:2015 certification, ISO14001 certificate and ISO45001 certificate. HEFEI YOUGAO TECHNOLOGY CO., LTD. has successful foreign trading experience in Europe, North America, South America, Southeast Asia, Mideast and Africa.