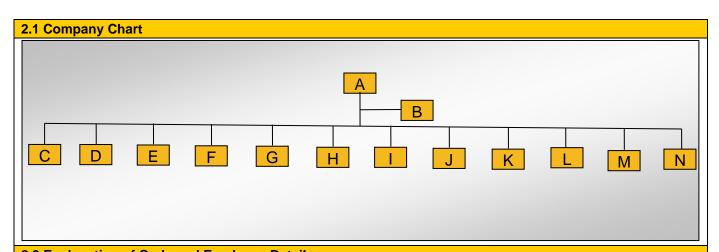

### **Section 2: Human Resources**

| 2.2 Explanation of | Code and Emplo | yee Details |
|--------------------|----------------|-------------|
|--------------------|----------------|-------------|

|      | . ,                            |                     |
|------|--------------------------------|---------------------|
| Code | Department                     | Number of employees |
| А    | President                      | 1                   |
| В    | GM                             | 1                   |
| С    | Government Affairs Center      | 12                  |
| D    | Sales Government Affairs Dept. | 4                   |
| Е    | Sales Center                   | 21                  |
| F    | Technical Dept.                | 4                   |
| G    | Customer Service Center        | 11                  |
| Н    | International Business Dept.   | 4                   |
| 1    | R&D Dept.                      | 7                   |
| J    | Software Dept.                 | 2                   |
| К    | Electrical Dept.               | 4                   |
| L    | Purchasing Dept.               | 4                   |
| M    | Quality Dept.                  | 4                   |
| N    | Product Dept.                  | 22                  |
|      | Number in total:               | 101                 |