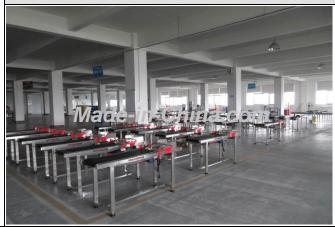

# **General Comments:**

HEFEI YOUGAO TECHNOLOGY CO., LTD. was established in 2012, located in Cross of Tangkou Road and Zhurong Road, Taohua Industrial Park, Hefei, Anhui, China. The land occupies an area of more than 26,119 square meters. HEFEI YOUGAO TECHNOLOGY CO., LTD. has its own brand. They have passed ISO9001:2015 certification, ISO14001 certificate and ISO45001 certificate. HEFEI YOUGAO TECHNOLOGY CO., LTD. has successful foreign trading experience in Europe, North America, South America, Southeast Asia, Mideast and Africa.