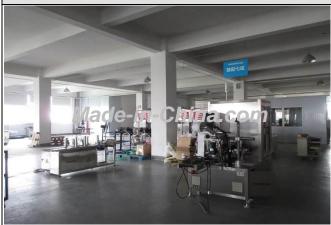

# **General Comments:**

HEFEI YOUGAO TECHNOLOGY CO., LTD. was established in 2012, located in Cross of Tangkou Road and Zhurong Road, Taohua Industrial Park, Hefei, Anhui, China. The land occupies an area of more than 26,119 square meters. HEFEI YOUGAO TECHNOLOGY CO., LTD. has its own brand. They have passed ISO9001:2015 certification, ISO14001 certificate and ISO45001 certificate. HEFEI YOUGAO TECHNOLOGY CO., LTD. has successful foreign trading experience in Europe, North America, South America, Southeast Asia, Mideast and Africa.