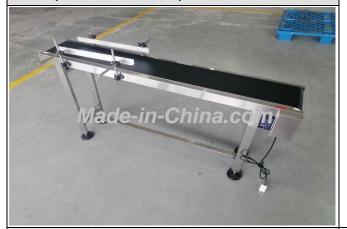

Hefei, Anhui, China

Product : Coding Conveyor, Paging Machine, Friction Feeder, Rewinding

Machine, Traverse System, Track and Trace System

# **General Comments:**

HEFEI YOUGAO TECHNOLOGY CO., LTD. was established in 2012, located in Cross of Tangkou Road and Zhurong Road, Taohua Industrial Park, Hefei, Anhui, China. The land occupies an area of more than 26,119 square meters. HEFEI YOUGAO TECHNOLOGY CO., LTD. has its own brand. They have passed ISO9001:2015 certification, ISO14001 certificate and ISO45001 certificate. HEFEI YOUGAO TECHNOLOGY CO., LTD. has successful foreign trading experience in Europe, North America, South America, Southeast Asia, Mideast and Africa.