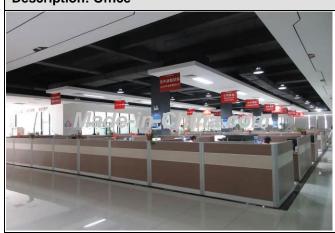

# **General Comments:**

HEFEI YOUGAO TECHNOLOGY CO., LTD. was established in 2012, located in Cross of Tangkou Road and Zhurong Road, Taohua Industrial Park, Hefei, Anhui, China. The land occupies an area of more than 26,119 square meters. HEFEI YOUGAO TECHNOLOGY CO., LTD. has its own brand. They have passed ISO9001:2015 certification, ISO14001 certificate and ISO45001 certificate. HEFEI YOUGAO TECHNOLOGY CO., LTD. has successful foreign trading experience in Europe, North America, South America, Southeast Asia, Mideast and Africa.